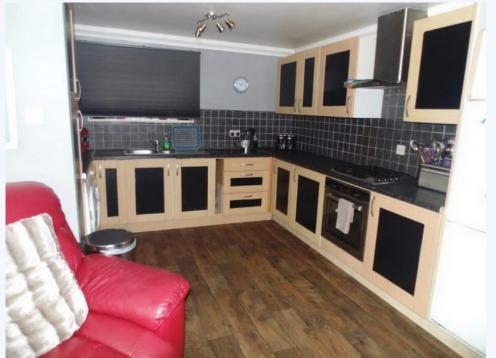

## 7 Leven Walk, Peterlee, SR8 1HF, Durham, United Kingdom

Here we have 2BED, FREEHOLD, semi-detached house for sale which is tenanted at £500pcm and which delivers a NET ROI of 24% per annum!!

The property comprises of a large Kitchen / Dinner with Lounge, Family bathroom and 2 double bedrooms. Full gas central heating with combination boiler, UPVC Double glazed windows and well maintained patio area to rear. See photos of the house in it's current state. As you can see it is in immaculate condition throughout. FIGURES BREAKDOWN Purchase Price - £70,000 Current Rent pcm - £500 Management Fee @ 10% plus VAT - £60 Mortgage Deposit 25% - £17,500 Mortgage payment (based on 75% LTV at 2.09% (Rate quoted within last 3 months) - £91.44 NET Monthly income - £348.56 NET RETURN ON INVESTMENT PER ANNUM - 24% ONE OFF FINDERS FEE OF £3,000 + VAT SECURES THIS DEAL YOU PAY YOUR LEGAL FEES AND THE SELLER PAYS THEIRS THERE ARE NO HIDDEN COSTS